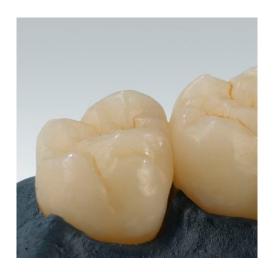

## Vivid Hybrid™ PRODUCT FACT SHEET

Vivid Hybrid<sup>™</sup> is a 3 layer hybrid dental ceramic suitable for CadCam systems and provides an excellent cost effective and time saving alternative to conventional composite restorations fabricated in the lab or surgery.

A combination of ceramic and resin polymers with a high load capacity and elasticity making Vivid Hybrid suitable for full crowns, inlays, onlays and veneers.

## THE MATERIAL ITSELF

Vivid Hybrid™ is a combination of ceramic for mechanical stability and polymer for elasticity. Basically a ceramic network infiltrated with polymer.

Available in 5 colours. A1, A2, A3, B2, C2.